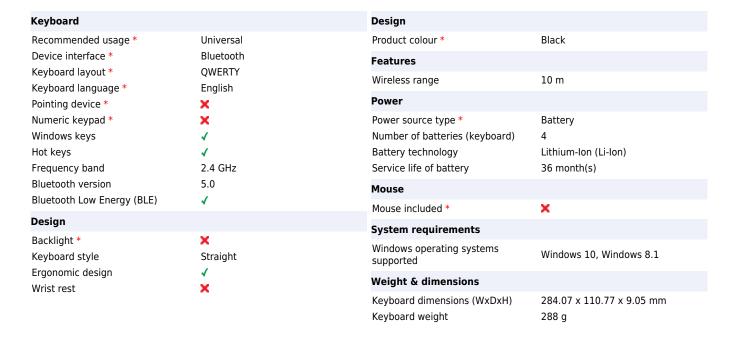

## Microsoft Designer Compact keyboard Bluetooth QWERTY English Black

Brand: Microsoft Product code: 21Y-00004

**Product name:** Designer Compact Keyboard

- Compact design saves desktop space and allows for close, comfortable mouse position
- Optimized key spacing and key travel for fast, fluid typing
- Sleek, low-profile design complements any workspace
- Expressive input key for quick access to emojis, symbols, and more
- Connect to 3 devices and switch seamlessly between them