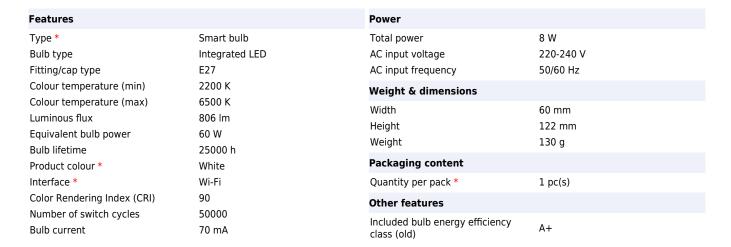

WiZ 929002383632. Type: Smart bulb, Product colour: White, Interface: Wi-Fi. Total power: 8 W, AC input voltage: 220-240 V, AC input frequency: 50/60 Hz. Width: 60 mm, Height: 122 mm, Weight: 130 g. Quantity per pack: 1 pc(s). Included bulb energy efficiency class (old): A+