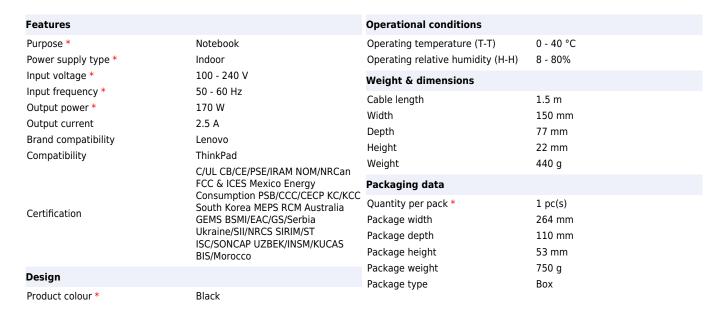

The ThinkPad 170W Slim AC adapter is the new adapter with a slim and small design. It is the perfect replacement or spare power adapter for your ThinkPad Mobile Workstation machines. Lenovo 4X20S56705. Purpose: Notebook, Power supply type: Indoor, Input voltage: 100 - 240 V. Product colour: Black. Cable length: 1.5 m, Width: 150 mm, Depth: 77 mm. Quantity per pack: 1 pc(s), Package width: 264 mm, Package depth: 110 mm