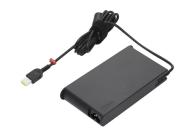

The ThinkPad 170W Slim AC adapter is the new adapter with a slim and small design. It is the perfect replacement or spare power adapter for your ThinkPad Mobile Workstation machines. Lenovo 4X20S56705. Purpose: Notebook, Power supply type: Indoor, Input voltage: 100 - 240 V. Product colour: Black. Cable length: 1.5 m, Width: 150 mm, Depth: 77 mm. Quantity per pack: 1 pc(s), Package width: 264 mm, Package depth: 110 mm