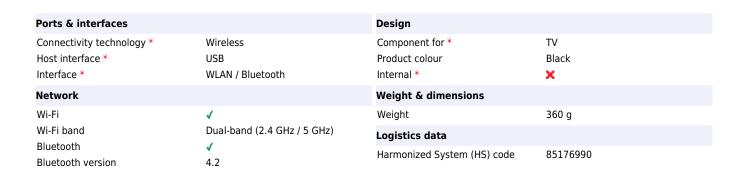

## Viewsonic VSB050 network card WLAN / Bluetooth

Brand : Viewsonic

Product code: VSB050

Product name : VSB050

Viewsonic VSB050. Connectivity technology: Wireless, Host interface: USB, Interface: WLAN / Bluetooth. Wi-Fi band: Dual-band (2.4 GHz / 5 GHz). Product colour: Black \* \*