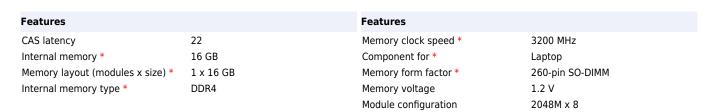

## Samsung M471A2G43AB2-CWE memory module 16 GB 1 x 16 GB DDR4 3200 MHz

**Brand :** Samsung **Product code:** M471A2G43AB2-CWE

Product name: M471A2G43AB2-CWE

16 GB, DDR4, 260-pin, SODIMM, 3200 MHz

Samsung M471A2G43AB2-CWE memory module 16 GB 1 x 16 GB DDR4 3200 MHz:

## **Small outline DIMM**

Smaller than normal DIMMs Supports x8 / x16 / up to 2 ranks per DIMM and 2DPC configuration For systems with limited space issues Application: Laptop

Samsung M471A2G43AB2-CWE. Component for: Laptop, Internal memory: 16 GB, Memory layout (modules x size):  $1 \times 16$  GB, Internal memory type: DDR4, Memory clock speed: 3200 MHz, Memory form

factor: 260-pin SO-DIMM, CAS latency: 22