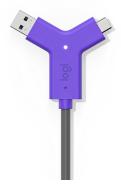

## **Logitech Swytch**

**Brand :** Logitech **Product code:** 952-000032

Product name: Swytch

SWYTCH Y CABLE, USB

## Logitech Swytch:

Logitech Swytch is a laptop link for video conferencing in meeting rooms, linking a Windows® 10 laptop, MacBook®, or Chromebook to the conference camera and display with a single USB Type A or C connection.

In rooms with or without a dedicated computer — including BYOM rooms, Microsoft Teams Rooms, and Zoom Rooms — Swytch adds support for meetings on any service. Simply connect Swytch to a laptop via USB and launch the desired application. Swytch delivers broadcast-quality video at up to 4K resolution, and connects the laptop to the room's display.