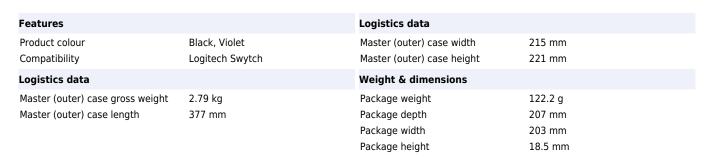

## Logitech Swytch:

Logitech Swytch is a laptop link for video conferencing in meeting rooms, linking a Windows® 10 laptop, MacBook®, or Chromebook to the conference camera and display with a single USB Type A or C connection.

In rooms with or without a dedicated computer — including BYOM rooms, Microsoft Teams Rooms, and Zoom Rooms — Swytch adds support for meetings on any service. Simply connect Swytch to a laptop via USB and launch the desired application. Swytch delivers broadcast-quality video at up to 4K resolution, and connects the laptop to the room's display.

Device management capabilities via Logitech Sync make it easy for IT to monitor and manage Swytch together with other meeting room devices, including Logitech MeetUp, Rally, and Tap.

With a one-cable laptop link to a meeting room's AV devices, Logitech Swytch makes every room ready for any meeting.