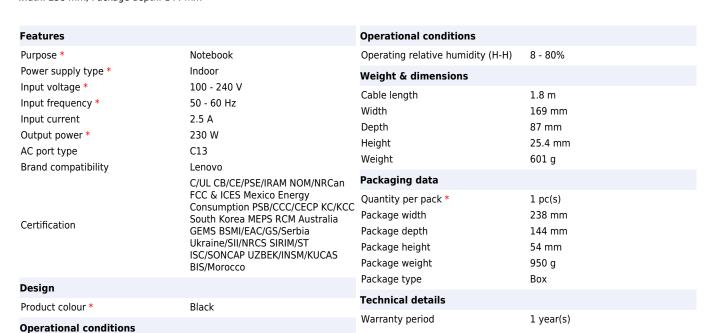

## Lenovo 4X20S56721 power adapter/inverter Indoor 230 W Black

Brand: Lenovo Product code: 4X20S56721

0 - 40 °C

Product name: 4X20S56721

Operating temperature (T-T)

ThinkPad Mobile Workstation Slim 230W AC Adapter (Slim-tip) - UK/HK/SGP/SRI

Lenovo 4X20S56721 power adapter/inverter Indoor 230 W Black:

The ThinkPad 230W Slim AC adapter is the new adapter with a slim and small design. It is the perfect replacement or spare power adapter for your ThinkPad Mobile Workstation machines. Lenovo 4X20S56721. Purpose: Notebook, Power supply type: Indoor, Input voltage: 100 - 240 V. Product colour: Black. Cable length: 1.8 m, Width: 169 mm, Depth: 87 mm. Quantity per pack: 1 pc(s), Package width: 238 mm, Package depth: 144 mm