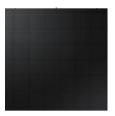

## Samsung LH100XPRSAE LED Black

**Brand :** Samsung **Product code:** LH100XPRSAE/EN

**Product name:** LH100XPRSAE

Samsung LH100XPRSAE. Display technology: LED. Product colour: Black

| Display               |                                 | Performance                        |          |
|-----------------------|---------------------------------|------------------------------------|----------|
| Display technology *  | LED                             | International Protection (IP) code | IP66     |
| Touchscreen *         | ×                               | Power                              |          |
| Design                |                                 | Power consumption (typical) *      | 4000 W   |
| Placement supported * | Indoor/outdoor<br>Black<br>Wall | Weight & dimensions                |          |
| Product colour *      |                                 | Width                              | 1000 mm  |
| Mounting type         |                                 | Depth                              | 265.2 mm |
| Performance           |                                 | Height                             | 1000 mm  |
| Purpose *             | Universal                       | Weight                             | 41.2 kg  |