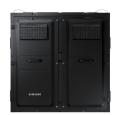

## Samsung LH100XPRSAE LED Black

**Brand :** Samsung **Product code:** LH100XPRSAE/EN

**Product name:** LH100XPRSAE

Samsung LH100XPRSAE. Display technology: LED. Product colour: Black

| Display               |                                 | Performance                        |          |
|-----------------------|---------------------------------|------------------------------------|----------|
| Display technology *  | LED                             | International Protection (IP) code | IP66     |
| Touchscreen *         | ×                               | Power                              |          |
| Design                |                                 | Power consumption (typical) *      | 4000 W   |
| Placement supported * | Indoor/outdoor<br>Black<br>Wall | Weight & dimensions                |          |
| Product colour *      |                                 | Width                              | 1000 mm  |
| Mounting type         |                                 | Depth                              | 265.2 mm |
| Performance           |                                 | Height                             | 1000 mm  |
| Purpose *             | Universal                       | Weight                             | 41.2 kg  |