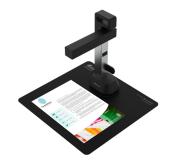

## I.R.I.S. IRISCan Desk 6 A4 Black

**Brand :** I.R.I.S. **Product code:** 462005

Product name: IRISCan Desk 6

12mp, A4/letter, 300 Dpi, 4 led's, 15 fps

I.R.I.S. IRISCan Desk 6. Maximum scan size: 297 x 210 mm. Product colour: Black. Sensor type: CMOS, Megapixel (approx.): 12 MP, Maximum image resolution: 3264 x 2448 pixels. Maximum ISO A-series

paper size: A4. Power supply type: USB

| Scanning                                              |                    | Paper handling                  |                     |  |
|-------------------------------------------------------|--------------------|---------------------------------|---------------------|--|
| Maximum scan size * Colour scanning Duplex scanning * | 297 x 210 mm       | Maximum ISO A-series paper size | k A4                |  |
|                                                       |                    | Ports & interfaces              |                     |  |
|                                                       |                    | USB port *                      | ✓                   |  |
| Design                                                |                    | USB version                     | 2.0                 |  |
| Product colour *                                      | Black              | Power                           |                     |  |
| Built-in display *                                    | ×                  | Power supply type *             | USB                 |  |
| Performance                                           |                    | Weight & dimensions             | Weight & dimensions |  |
| Sensor type *                                         | CMOS<br>12 MP      | Width                           | 51 mm               |  |
| Megapixel (approx.)                                   |                    | Depth                           | 59 mm               |  |
| Maximum image resolution                              | 3264 x 2448 pixels | Height                          | 149.6 mm            |  |
| Scan to                                               | Image              | Weight                          | 1.37 kg             |  |
|                                                       |                    | Logistics data                  |                     |  |
|                                                       |                    | Harmonized System (HS) code     | 84716070            |  |