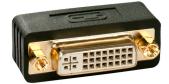

## Lindy Premium DVI-I Coupler, Male to Female

Brand: Lindy Product code: 41099

Product name: Premium DVI-I Coupler, Male to Female

- Compact, moulded black plastic construction with internal shielding and gold plated connectors and contacts
- DVI-I Male to DVI-I Female
- Supports DVI Analogue / DVI Digital Single and Dual Link signals
- Dimensions: 42 x 27 x 16mm (WxDxH)
- 10 Year warranty

## Lindy Premium DVI-I Coupler, Male to Female:

Compact moulded plastic construction DVI-I Male to DVI-I Female Gold plated connectors Gold plated contacts

Dimensions: 42 x 27 x 16mm (WxDxH)

Color: Black 10 Year warranty

 $\ \ \, \text{Lindy Premium DVI-I Coupler, Male to Female. Connector 1: DVI-I, Connector 2: DVI-D, Connector 2: DVI-D, Connector 2: DVI-D, Connector 3: DVI-D, Connecto$ 

contacts plating: Gold. Product colour: Black

| Ports & interfaces |       | Ports & interfaces         |        |
|--------------------|-------|----------------------------|--------|
| Connector 1 *      | DVI-I | Connector 2 gender         | Female |
| Connector 2 *      | DVI-D | Connector contacts plating | Gold   |
| Connector 1 gender | Male  | Performance                |        |
|                    |       | Product colour *           | Black  |