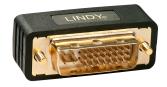

## Lindy Premium DVI-I Coupler, Male to Female

Brand: Lindy Product code: 41099

Product name: Premium DVI-I Coupler, Male to Female

- Compact, moulded black plastic construction with internal shielding and gold plated connectors and contacts
- DVI-I Male to DVI-I Female
- Supports DVI Analogue / DVI Digital Single and Dual Link signals
- Dimensions: 42 x 27 x 16mm (WxDxH)
- 10 Year warranty

## Lindy Premium DVI-I Coupler, Male to Female:

Compact moulded plastic construction DVI-I Male to DVI-I Female Gold plated connectors Gold plated contacts

Dimensions: 42 x 27 x 16mm (WxDxH)

Color: Black 10 Year warranty

 $\ \ \, \text{Lindy Premium DVI-I Coupler, Male to Female. Connector 1: DVI-I, Connector 2: DVI-D, Connector 2: DVI-D, Connector 2: DVI-D, Connector 3: DVI-D, Connecto$ 

contacts plating: Gold. Product colour: Black

| Ports & interfaces |       | Ports & interfaces         |        |
|--------------------|-------|----------------------------|--------|
| Connector 1 *      | DVI-I | Connector 2 gender         | Female |
| Connector 2 *      | DVI-D | Connector contacts plating | Gold   |
| Connector 1 gender | Male  | Performance                |        |
|                    |       | Product colour *           | Black  |