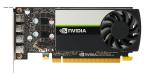

## **DELL NVIDIA T1000 8 GB GDDR6**

Brand: DELL Product code: DELL-D408X

**Product name:** NVIDIA T1000

| Processor                                                                                                                 |                                                     | Ports & interfaces                                                             |                                                                        |
|---------------------------------------------------------------------------------------------------------------------------|-----------------------------------------------------|--------------------------------------------------------------------------------|------------------------------------------------------------------------|
| CUDA cores Graphics processor family * Graphics processor * Maximum resolution * Parallel processing technology support * | 896 NVIDIA T1000 7680 x 4320 pixels Not supported 4 | DisplayPort version                                                            | 1.4                                                                    |
|                                                                                                                           |                                                     | Performance                                                                    |                                                                        |
|                                                                                                                           |                                                     | DirectX version * Shader model version * OpenGL version * HDCP Dual Link DVI * | 12.0<br>5.1<br>4.6<br>✓                                                |
| Memory                                                                                                                    |                                                     | Design                                                                         |                                                                        |
| Discrete graphics card memory * Graphics card memory type * Memory bus * Memory bandwidth (max)                           | 8 GB<br>GDDR6<br>128 bit<br>160 GB/s                | Cooling type * Number of fans Form factor Product colour                       | Active<br>1 fan(s)<br>Half-Height/Half-Length (HH/HL)<br>Black, Silver |
| Ports & interfaces                                                                                                        |                                                     | Power                                                                          |                                                                        |
| Interface type * Mini DisplayPorts quantity                                                                               | PCI Express x16 3.0<br>4                            | Power consumption (max)                                                        | 50 W                                                                   |
|                                                                                                                           |                                                     | Weight & dimensions                                                            |                                                                        |
|                                                                                                                           |                                                     | Depth<br>Height                                                                | 155.9 mm<br>68.9 mm                                                    |
|                                                                                                                           |                                                     | Logistics data                                                                 |                                                                        |
|                                                                                                                           |                                                     | Harmonized System (HS) code                                                    | 84733020                                                               |