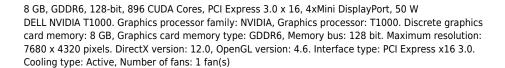

## **DELL NVIDIA T1000 8 GB GDDR6**

Brand: DELL Product code: DELL-D408X

**Product name:** NVIDIA T1000

| Processor                                                                                                                 |                                                     | Ports & interfaces                                                             |                                                                        |
|---------------------------------------------------------------------------------------------------------------------------|-----------------------------------------------------|--------------------------------------------------------------------------------|------------------------------------------------------------------------|
| CUDA cores Graphics processor family * Graphics processor * Maximum resolution * Parallel processing technology support * | 896 NVIDIA T1000 7680 x 4320 pixels Not supported 4 | DisplayPort version                                                            | 1.4                                                                    |
|                                                                                                                           |                                                     | Performance                                                                    |                                                                        |
|                                                                                                                           |                                                     | DirectX version * Shader model version * OpenGL version * HDCP Dual Link DVI * | 12.0<br>5.1<br>4.6<br>✓                                                |
| Memory                                                                                                                    |                                                     | Design                                                                         |                                                                        |
| Discrete graphics card memory * Graphics card memory type * Memory bus * Memory bandwidth (max)                           | 8 GB<br>GDDR6<br>128 bit<br>160 GB/s                | Cooling type * Number of fans Form factor Product colour                       | Active<br>1 fan(s)<br>Half-Height/Half-Length (HH/HL)<br>Black, Silver |
| Ports & interfaces                                                                                                        |                                                     | Power                                                                          |                                                                        |
| Interface type * Mini DisplayPorts quantity                                                                               | PCI Express x16 3.0<br>4                            | Power consumption (max)                                                        | 50 W                                                                   |
|                                                                                                                           |                                                     | Weight & dimensions                                                            |                                                                        |
|                                                                                                                           |                                                     | Depth<br>Height                                                                | 155.9 mm<br>68.9 mm                                                    |
|                                                                                                                           |                                                     | Logistics data                                                                 |                                                                        |
|                                                                                                                           |                                                     | Harmonized System (HS) code                                                    | 84733020                                                               |