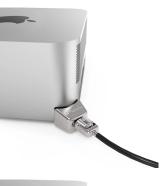

Ledge adapts the "Kensington slot" at the base of the Mac Studio to a regular side lock. This is an efficient, non invasive and elegant solution that keeps the Studio safe without the need to modify it in any way.

The Ledge Adapter comprises 2 parts – a T Bar plate that fits into the lock slot on the underside of the Mac Studio, and an adapter that accepts all standard T Bar cable locks. This lock allows you to safeguard the Mac Studio in a simple way without any damage or manipulation of the device.