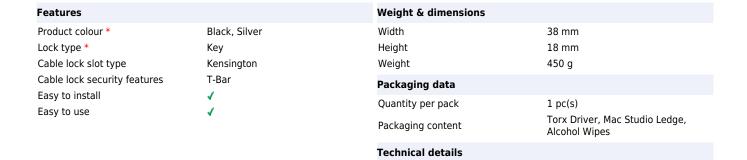

Ledge adapts the "Kensington slot" at the base of the Mac Studio to a regular side lock. This is an efficient, non invasive and elegant solution that keeps the Studio safe without the need to modify it in any way.

The Ledge Adapter comprises 2 parts – a T Bar plate that fits into the lock slot on the underside of the Mac Studio, and an adapter that accepts all standard T Bar cable locks. This lock allows you to safeguard the Mac Studio in a simple way without any damage or manipulation of the device.