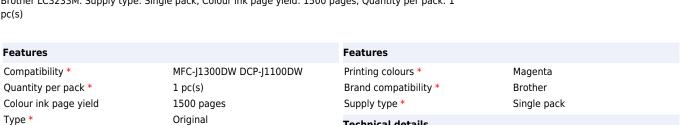

## Brother LC3233M ink cartridge 1 pc(s) Original Magenta

**Brand:** Brother **Product code: LC3233M** 

**Product name:** LC3233M

Genuine Brother LC3233M ink cartridge - Magenta

Brother LC3233M ink cartridge 1 pc(s) Original Magenta:

This genuine LC3233M magenta ink cartridge keeps your machine performing just as it should, providing you with better value for money in the long run and impressive results, every time. Brother LC3233M. Supply type: Single pack, Colour ink page yield: 1500 pages, Quantity per pack: 1 pc(s)